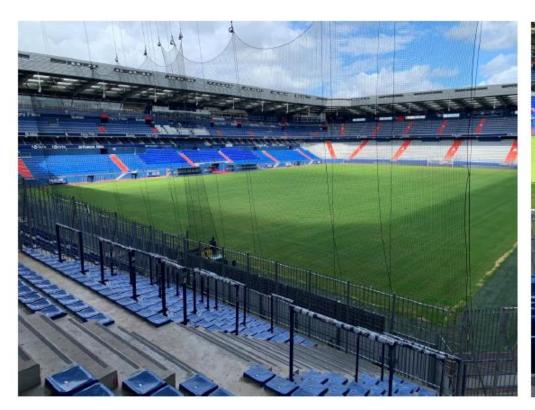

# **VISIBILITÉ TRIBUNE VISITEURS**

L'espace D du secteur visiteurs est considéré comme 100% debout.

Un filet de protection est présent.

L'espace D Bis du secteur visiteurs possède des sièges avec dossier.

Un filet de protection est présent.