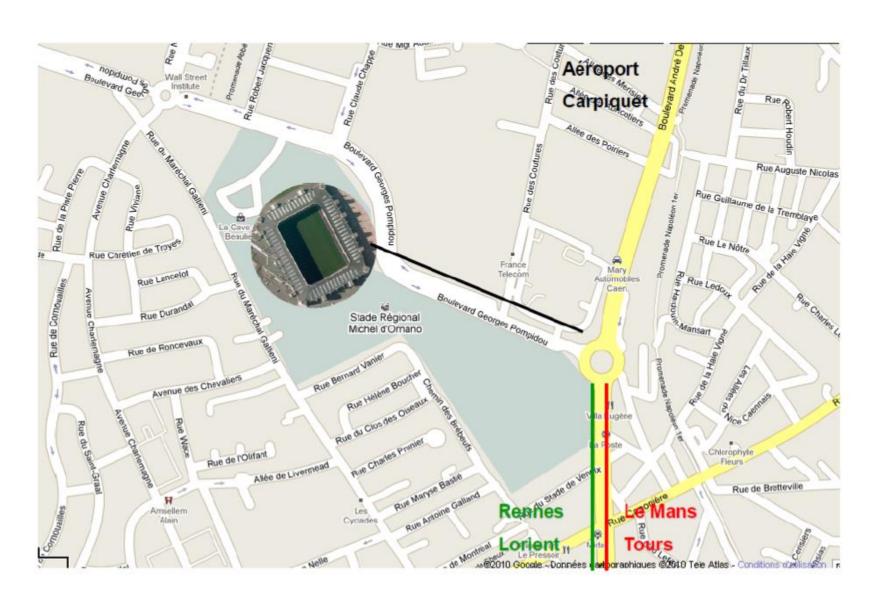

# LIVRET D'ACCUEIL SAISON 2024 / 2025



#### **ACCES AU STADE MICHEL D'ORNANO**





#### **ACCES AU STADE MICHEL D'ORNANO**





# **VUE AÉRIENNE DU STADE MICHEL D'ORNANO**





#### LISTE DES OBJETS INTERDITS



Articles pyrotechniques et matériels explosifs Pyrotechnics and explosive materials



Banderoles : messages injurieux, politiques, idéologiques, philosophiques, publicitaires, racistes ou xénophobes



Pointeurs laser Laser Pointers



Hampes rigides, fagots de drapeaux Flagpoles











Bouteilles - Contenants à bouchon - Verres - Canettes Bottles - Cork containers - Glasses - Cans

Armes Weapons

Outils Tools



Vuvuzelas



Animaux Animals



Casques Helmets



Chaussures de sécurité Safety Footwears



#### **ACCUEIL SUPPORTERS VISITEURS**





Le guichet billetterie visiteurs se situe dans l'espace visiteurs sécurisé.

La parking visiteurs peut accueillir jusqu'à deux bus ou 9 VL si préautorisé