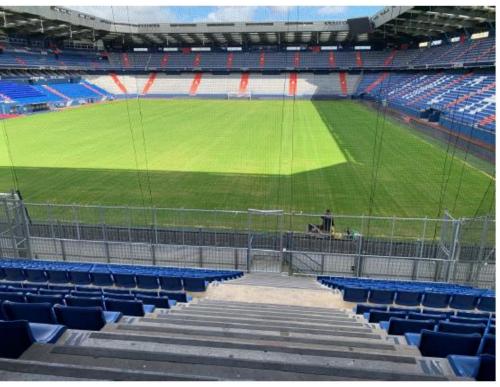

# **VISIBILITÉ TRIBUNE VISITEURS**

L'espace D du secteur visiteurs est considéré comme 100% debout.

Un filet de protection est présent.

L'espace D Bis du secteur visiteurs possède des sièges avec dossier.

Un filet de protection est présent.