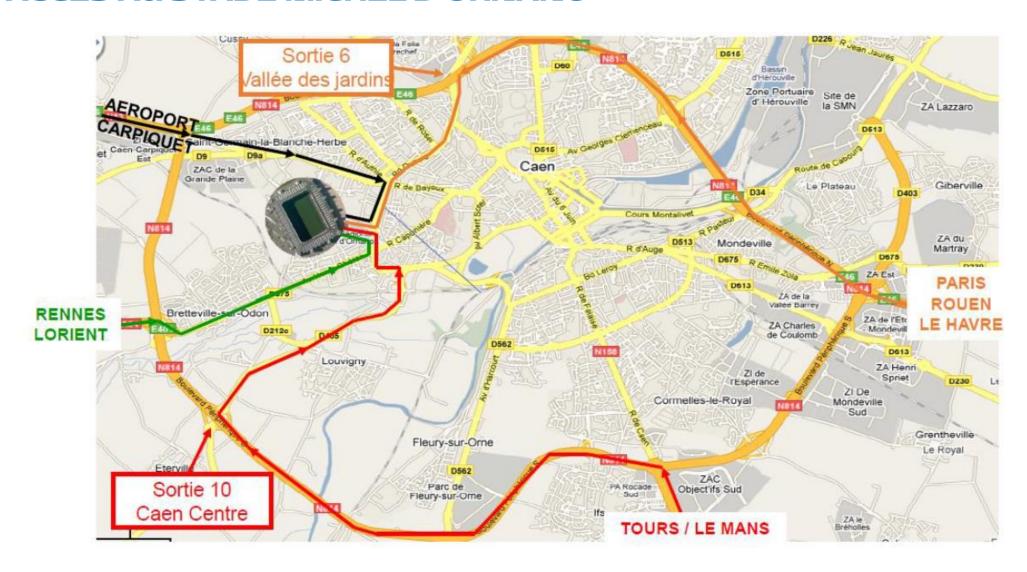

# LIVRET D'ACCUEIL SAISON 2024 / 2025



#### **ACCES AU STADE MICHEL D'ORNANO**





#### **ACCES AU STADE MICHEL D'ORNANO**





# **VUE AÉRIENNE DU STADE MICHEL D'ORNANO**





#### LISTE DES OBJETS INTERDITS



Articles pyrotechniques et matériels explosifs Pyrotechnics and explosive materials



Banderoles : messages injurieux, politiques, idéologiques, philosophiques, publicitaires, racistes ou xénophobes



Pointeurs laser Laser Pointers



Hampes rigides, fagots de drapeaux Flagpoles











Bouteilles - Contenants à bouchon - Verres - Canettes Bottles - Cork containers - Glasses - Cans

Armes Weapons

Outils Tools



Vuvuzelas



Animaux Animals



Casques Helmets



Chaussures de sécurité Safety Footwears



#### **ACCUEIL SUPPORTERS VISITEURS**





Le guichet billetterie visiteurs se situe dans l'espace visiteurs sécurisé.

La parking visiteurs peut accue