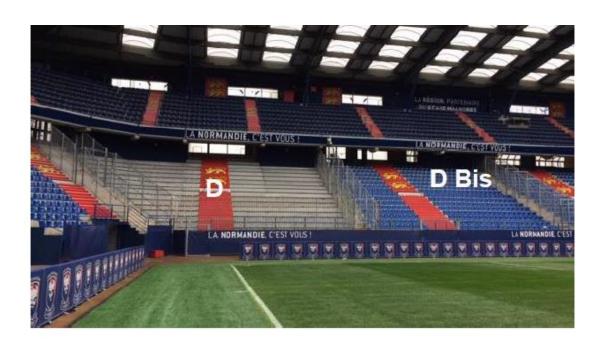

## **CAPACITÉ TRIBUNE VISITEURS**

- D: 508 places
- D Bis (en option):
  461 places

Nous disposons d'un espace visiteurs d'une capacité totale de 969 places.

Nous ouvrons en priorité l'espace D.

Si besoin de la tribune D Bis, merci de nous prévenir au moins quinze jours en amont du match.

# **VISIBILITÉ TRIBUNE VISITEURS**

L'espace D du secteur visiteurs est considéré comme 100% debout.

Un filet de protection est présent.

L'espace D Bis du secteur visiteurs possède des sièges avec dossier.