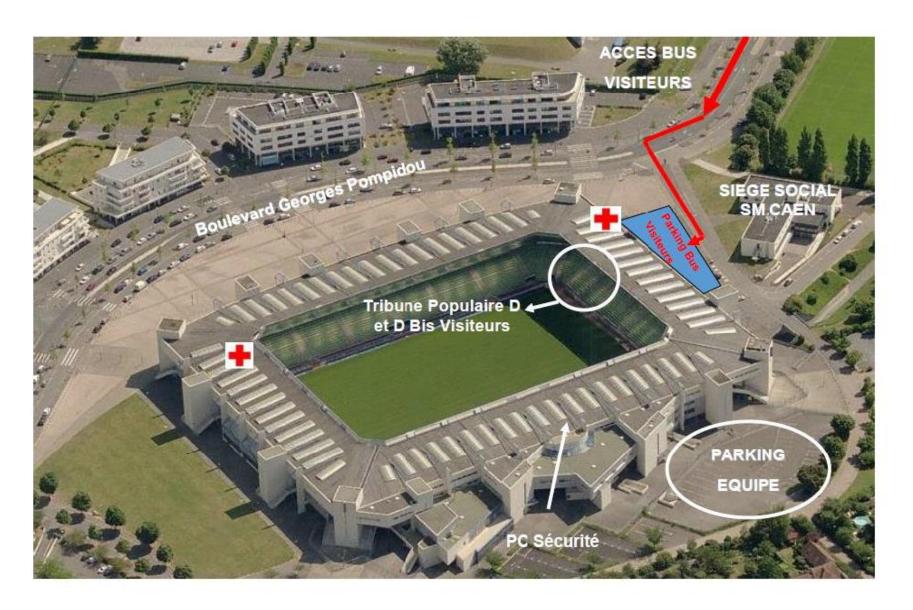

# LIVRET D'ACCUEIL SAISON 2024 / 2025



#### **ACCES AU STADE MICHEL D'ORNANO**





#### **ACCES AU STADE MICHEL D'ORNANO**





# **VUE AÉRIENNE DU STADE MICHEL D'ORNANO**





#### LISTE DES OBJETS INTERDITS



Articles pyrotechniques et matériels explosifs Pyrotechnics and explosive materials



Banderoles : messages injurieux, politiques, idéologiques, philosophiques, publicitaires, racistes ou xénophobes



Pointeurs laser Laser Pointers



Hampes rigides, fagots de drapeaux Flagpoles











Bouteilles - Contenants à bouchon - Verres - Canettes Bottles - Cork containers - Glasses - Cans

Armes Weapons

Outils Tools



Vuvuzelas



Animaux Animals



Casques Helmets



Chaussures de sécurité Safety Footwears



#### **ACCUEIL SUPPORTERS VISITEURS**





Le guichet billetterie visiteurs se situe dans l'espace visiteurs sécurisé.

La parking visiteurs peut accueillir jusqu'à deux bus ou 9 VL si préautorisés.

Dans cet espace, la DIPN impose l'interdictio