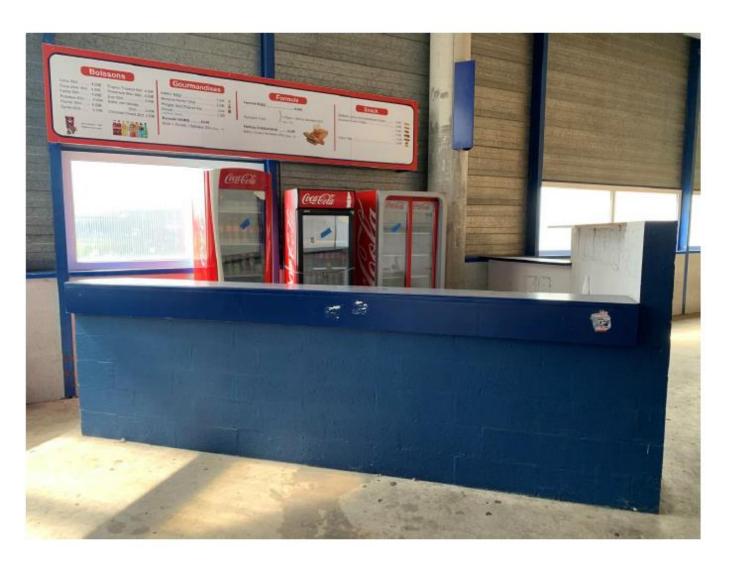

## **COMMODITÉS SUPPORTERS VISITEURS**

- La buvette de l'espace visiteurs est ouverte en fonction du nombre de supporters présents.
- Si la buvette n'est pas activée, les supporters seront escortés vers une buvette grand public en cas de bon comportement.
- > Paiement en liquide ou en CB