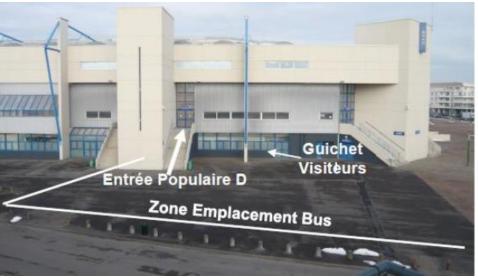

#### **ACCUEIL SUPPORTERS VISITEURS**

Le guichet billetterie visiteurs se situe dans l'espace visiteurs sécurisé.

La parking visiteurs peut accueillir jusqu'à deux bus ou 9 VL si préautorisés.

Dans cet espace, la DIPN impose l'interdiction de consommation d'alcool.

#### **BILLETTERIE ESPACE VISITEURS**

- Le tarif d'une place sera de 5€ conformément à la réglementation LFP
- Merci de nous indiquer si vous souhaitez :
  - L'ouverture d'un guichet dédié le jour du match si le nombre de supporters en parcage est supérieur à 30
  - · Commande de billets en amont
- Mode de paiement acceptés : espèces et CB
- > Ouverture des portes du stade H-1h30 du coup-d'envoi