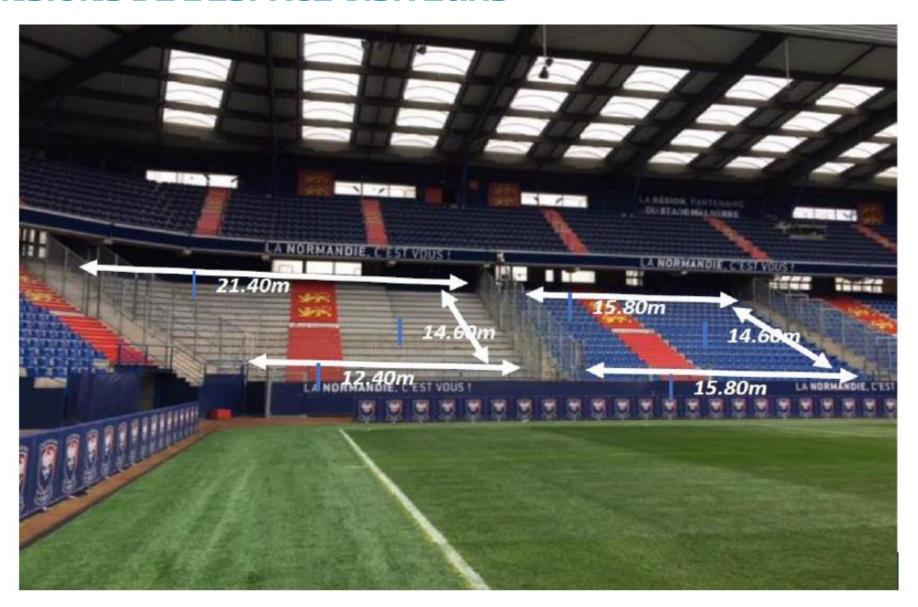

r du match si le nombre de supporters en parcage est supérieur à 30
  - · Commande de billets en amont
- Mode de paiement acceptés : espèces et CB
- > Ouverture des portes du stade H-1h30 du coup-d'envoi



## **CAPACITÉ TRIBUNE VISITEURS**



- D: 508 places
- D Bis (en option):
  461 places

Nous disposons d'un espace visiteurs d'une capacité totale de 969 places.

Nous ouvrons en priorité l'espace D.

Si besoin de la tribune D Bis, merci de nous prévenir au moins quinze jours en amont du match.



# **VISIBILITÉ TRIBUNE VISITEURS**



L'espace D du secteur visiteurs est considéré comme 100% debout.

Un filet de protection est présent.



L'espace D Bis du secteur visiteurs possède des sièges avec dossier.

Un filet de protection est présent.



### **DIMENSIONS DE L'ESPACE VISITEURS**





# **COMMODITÉS SUPPORTERS VISITEURS**



L'espace visiteurs du stade Michel d'Ornano possède des WC masculins & féminins.



## **COMMODITÉS SUPPORTERS VISITEURS**



- La buvette de l'espace visiteurs est ouverte en fonction du nombre de supporters présents.
- Si la buvette n'est pas activée, les supporters seront escortés vers une buvette grand public en cas de bon comportement.
- > Paiement en liquide ou en CB